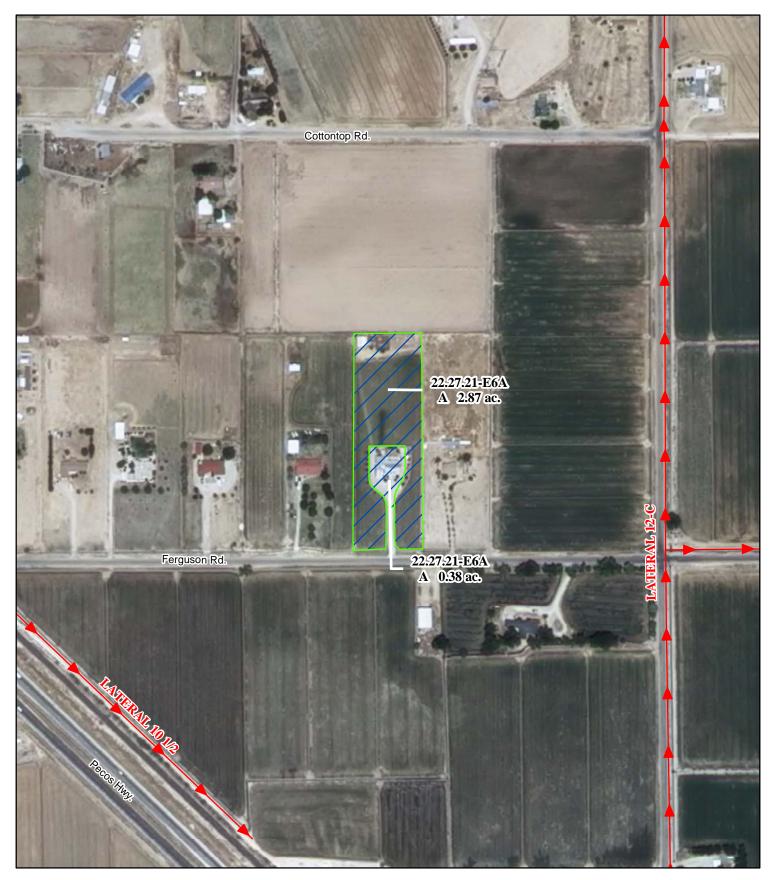

## f. Location and Amount of Irrigated Acreage:

Section 21, Township 22S, Range 27E, N.M.P.M.

Pt. SE<sup>1</sup>/4

3.25 acres

3.25 acres (Supplemental)

As shown on the attached revised Hydrographic Survey Map for Subfile No. 22.27.21-E6A, and the CID Section Hydrographic Survey Map Sheet No. 30 (1999-2011), included in Part F of this Appendix, representing the Court record as of the date of the filing of this Decree.

# g. Amount of Water:

As set forth in Part B of this Appendix.

| <ul><li>Description</li><li>Description</li><li>Description</li></ul> | 2009 Digital Orthophotography | - Z | STATE OF NEW MEXICO                          | Dora J. & Noel V.<br>Florez |
|-----------------------------------------------------------------------|-------------------------------|-----|----------------------------------------------|-----------------------------|
| Canals / Ditches                                                      | Grid Interval = 1000          |     | Office of the State Engineer                 | Subfile 22.27.21-E6A        |
| Tract Boundaries                                                      | Scale $1 = 300$ ,             | 1   | John R. D'Antonio, Jr., P.E., State Engineer | 4/20/2011                   |
| Surface Water Only                                                    |                               | Ø   | Pecos River Stream System                    | a the State Ca              |
| Supplemental Groundwater                                              | 1:3,600                       |     | Carlsbad Irrigation District                 | Street Street               |
| Reservoir / Pond                                                      | 75 37.5 0 75 150 225 300 375  |     | Hydrographic Survey                          | om State                    |
| No Right                                                              | Feet                          | ٩   | Township 22 D.D.                             | PAE                         |